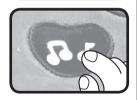

Press the music button to hear soothing melodies. The light will fade in and fade out slowly with the sounds.

4. Press the nature sound button to hear a soothing phrase and soft nature sounds, some sounds are accompanied by a soothing melody. The light will fade in and fade out slowly with the sounds.