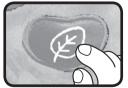

Press the music button to hear soothing melodies. The light will fade in and fade out slowly with the sounds.

4. Press the nature sound button to hear a soothing phrase and soft nature sounds, some sounds are accompanied by a soothing melody. The light will fade in and fade out slowly with the sounds.