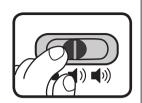

### 1. ON/OFF/VOLUME CONTROL SWITCH

To turn the unit ON, slide the ON/OFF/VOLUME CONTROL SWITCH located on the electronic module inside the plush bear to the LOW VOLUME ( ) ) or HIGH VOLUME ( ) ) position. To turn the unit OFF, slide the ON/OFF/VOLUME CONTROL SWITCH to the OFF ( ) position.