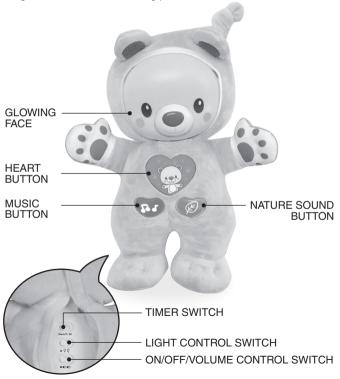

# **PRODUCT FEATURES**

### 1. ON/OFF/VOLUME CONTROL SWITCH

To turn the unit ON, slide the ON/OFF/VOLUME CONTROL SWITCH located on the electronic module inside the plush bear to the LOW VOLUME ( ) ) or HIGH VOLUME ( ) ) position. To turn the unit OFF, slide the ON/OFF/VOLUME CONTROL SWITCH to the OFF ( ) position.

#### 2. TIMER SWITCH

Slide the **TIMER SWITCH** to the **demo/15 minute/30 minute position.** The unit is set to the demo mode position in the packaging and is only intended to play the program for approximately one minute.

#### 3. LIGHT CONTROL SWITCH

Slide the **LIGHT CONTROL SWITCH** to select the **light off** ( ● ), **low intensity** ( ♡ ) or **high intensity** ( ♡ ) position. The light will fade in and fade out with the music and sounds. If the light starts to flicker, turn the light off then back on. If the light continues to flicker, please change the batteries.

# **ACTIVITIES**

- Slide the on/off/volume control switch to turn the unit on. You will hear a gentle sound, a phrase, lullabies and soothing melodies mixed with nature sounds. The light will fade in and out slowly with the sounds.
- Press the heart button to hear soothing phrases, lullabies and soft melodies with nature sounds. The light will fade in and out slowly with the sounds.

Press the music button to hear soothing melodies. The light will fade in and fade out slowly with the sounds.

4. Press the nature sound button to hear a soothing phrase and soft nature sounds, some sounds are accompanied by a soothing melody. The light will fade in and fade out slowly with the sounds.