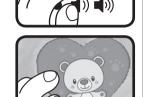

# **ACTIVITIES**

- Slide the on/off/volume control switch to turn the unit on. You will hear a gentle sound, a phrase, lullabies and soothing melodies mixed with nature sounds. The light will fade in and out slowly with the sounds.
- Press the heart button to hear soothing phrases, lullabies and soft melodies with nature sounds. The light will fade in and out slowly with the sounds.