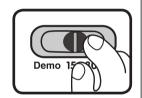

#### 2. TIMER SWITCH

Slide the **TIMER SWITCH** to the **demo/15 minute/30 minute position.** The unit is set to the demo mode position in the packaging and is only intended to play the program for approximately one minute.