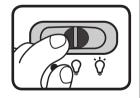

### 1. ON/OFF/VOLUME CONTROL SWITCH

To turn the unit ON, slide the ON/OFF/VOLUME CONTROL SWITCH located on the electronic module inside the plush bear to the LOW VOLUME ( ) ) or HIGH VOLUME ( ) ) position. To turn the unit OFF, slide the ON/OFF/VOLUME CONTROL SWITCH to the OFF ( ) position.

#### 3. LIGHT CONTROL SWITCH

Slide the **LIGHT CONTROL SWITCH** to select the **light off** ( ● ), **low intensity** ( ♡ ) or **high intensity** ( ♡ ) position. The light will fade in and fade out with the music and sounds. If the light starts to flicker, turn the light off then back on. If the light continues to flicker, please change the batteries.