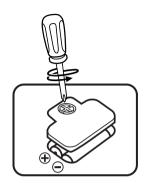

#### **BATTERY INSTALLATION**

- 1. Make sure the unit is turned OFF.
- Locate the battery cover on the electronic module inside the plush bear. Use a screwdriver to loosen the screw.
- Install 2 new 'AA' (AM-3/LR6) batteries following the diagram inside the battery box. (The use of new alkaline batteries is recommended for maximum performance.)
- 4. Replace the battery cover and tighten the screw to secure.